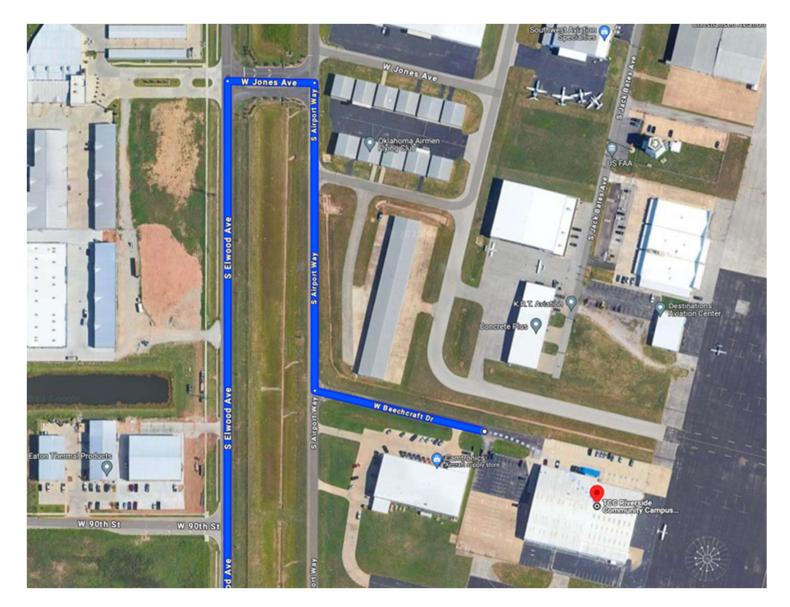

Turn off Elwood Ave into the Airport on West Jones Avenue, turn right, (South), on South Airport Way, then take the second Left to turn East on West Beechcraft Drive. At the end of the street park on the North side or the West side of the TCC Riverside Community Campus, come inside through the blue arch covered glass doors in the North parking lot, and follow the TEF signs to our meeting room.