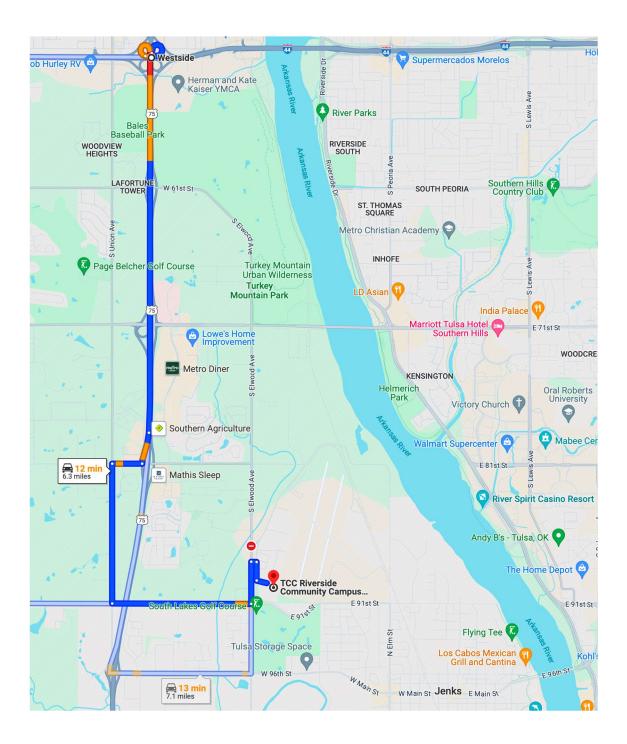

## Map from I-44 & US Hwy 75 to TCC Riverside Community Campus and Aviation Center 112 W Beechcraft Dr, Tulsa, OK 74132

Come S on Hwy 75 to the 81<sup>st</sup> Street or 91<sup>st</sup> St exits and follow one of the two routes shown above to go East to Elwood Avenue. Turn North on Elwood Avenue to follow the instructions on the next page.